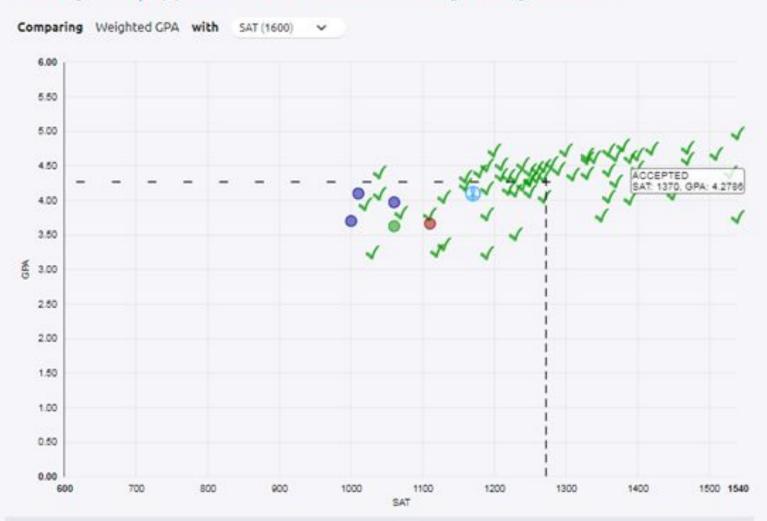

# Reach School

# Target School

Scattergrams | Applications for Hasbrouck Heights High School

# Safety School

## Naviance

- College Search Tools
  - Scattergrams
  - Super Match
  - Colleges Looking For Students Like Me
  - Colleges I'm Thinking About List
- College Applications
- Career Exploration
- Resume Building