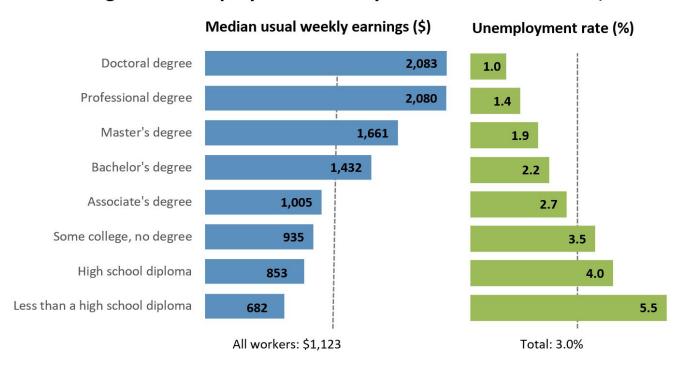

#### Data on Educational Attainment

#### Earnings and unemployment rates by educational attainment, 2022

Note: Data are for persons age 25 and over. Earnings are for full-time wage and salary workers. Source: U.S. Bureau of Labor Statistics, Current Population Survey.