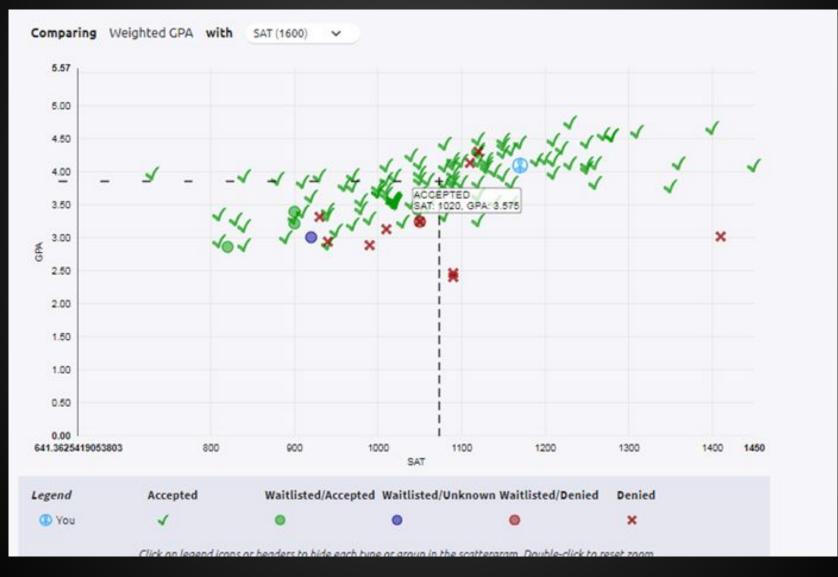

# Reach School

# Target School

Scattergrams | Applications for Hasbrouck Heights High School

# Safety School

## Naviance

- College Search Tools
  - Scattergrams
  - Super Match
  - Colleges Looking For Students Like Me
  - Colleges I'm Thinking About List
- College Applications
- Career Exploration
- Resume Building