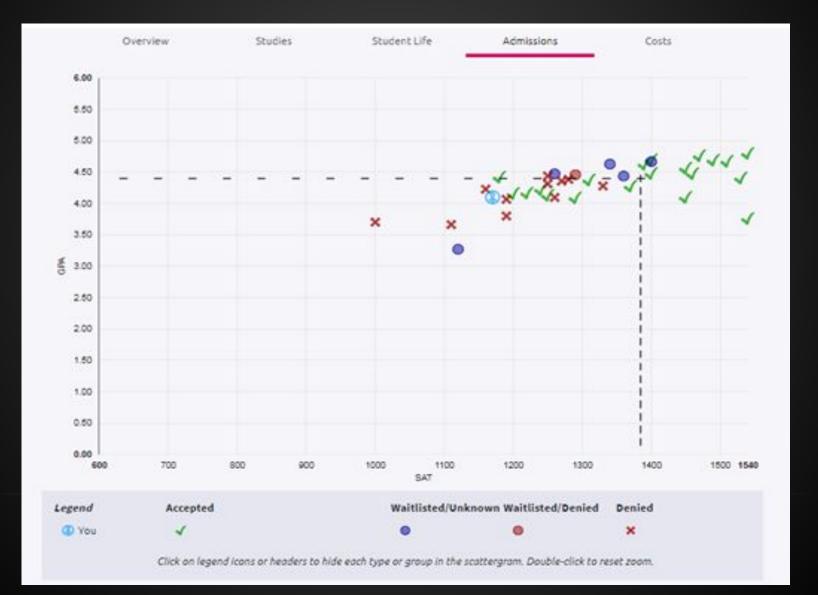

## Naviance

- College Search Tools
  - Scattergrams
  - Super Match
  - Colleges Looking For Students Like Me
  - Colleges I'm Thinking About List
- College Applications
- Career Exploration
- Resume Building

# Target School

Scattergrams | Applications for Hasbrouck Heights High School